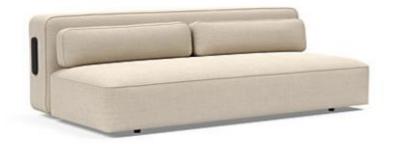

# **YONATA**

multifunctional Sofa with sleeping function

mattress
Back cushions

excess- pocket spring

set of two, cover detachable and washable

Upholstery smooth look, covers detachable

Legs Aluminium, matt black

#### YONATA Sofa

mattress size appr. 145 x 200 cm