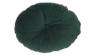

| Circle cushion | appr. Ø 40 cm |  |
|----------------|---------------|--|
| Circle cushion | appr. Ø 45 cm |  |