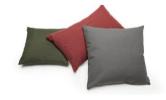

| Roll cushion (2 pc.)   | appr. Ø 25 x 55 cm   |
|------------------------|----------------------|
| ROII CUSIIIOII (Z DC.) | auui. W 23 X 33 Ciii |

| Dapper cushion | appr. 45 x 45 cm |
|----------------|------------------|
| Dapper cushion | appr. 40 x 60 cm |
| Dapper cushion | appr. 50 x 80 cm |
| Dapper cushion | appr. 60 x 60 cm |