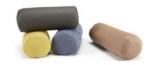

Use provided fabric to roll up, velcro closure and handle for easy storage and handling

**Mattress cover** 

appr. 150 x 200 x 2 cm

| Ellipse cushion (2 pc.) | appr. 13 x 25 x 55 cm |
|-------------------------|-----------------------|
|-------------------------|-----------------------|

| Roll cushion (2 pc.)   | appr. Ø 25 x 55 cm   |
|------------------------|----------------------|
| ROII CUSIIIOII (Z DC.) | auui. W 23 X 33 Ciii |

| Dapper cushion | appr. 45 x 45 cm |
|----------------|------------------|
| Dapper cushion | appr. 40 x 60 cm |
| Dapper cushion | appr. 50 x 80 cm |
| Dapper cushion | appr. 60 x 60 cm |