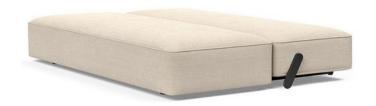

# **YONATA**

multifunctional Sofa with sleeping function

mattress
Back cushions

excess- pocket spring

set of two, cover detachable and washable

Upholstery smooth look, covers detachable

Legs Aluminium, matt black

#### YONATA Sofa

mattress size appr. 145 x 200 cm