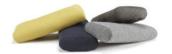

Use provided fabric to roll up, velcro closure and handle for easy storage and handling

**Mattress cover** 

appr. 150 x 200 x 2 cm

| Ellipse cushion (2 pc.) | appr. 13 x 25 x 55 cm |
|-------------------------|-----------------------|
|-------------------------|-----------------------|

| Roll cushion (2 pc.)   | appr. Ø 25 x 55 cm   |
|------------------------|----------------------|
| ROII CUSIIIOII (Z DC.) | auui. W 23 X 33 Ciii |

| Dapper cushion | appr. 45 x 45 cm |
|----------------|------------------|
| Dapper cushion | appr. 40 x 60 cm |
| Dapper cushion | appr. 50 x 80 cm |
| Dapper cushion | appr. 60 x 60 cm |