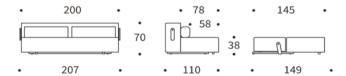

# Dansk Lifestyle:::° INNOVATION LIVING\*



# INNOVATION LIVING CONCEPT STORES

Dunckerstr. 5 · 10437 Berlin +49 (0)30 - 4435 1414

www.innovation-sofas.com shop@innovation-sofas.com

# **YONATA**

multifunctional Sofa with sleeping function



mattress
Back cushions

excess- pocket spring

set of two, cover detachable and washable

Upholstery smooth look, covers detachable

Legs Aluminium, matt black



#### YONATA Sofa

mattress size appr. 145 x 200 cm

#### alternate change cover YONATA

for mattress and cushions

#### **Fabrics in stock**





580- ARGUS NAVY BLUE

586- PHOBOS LATTE

## INNOVATION LIVING\*\*

Throughout the past 50 years the quality of the mattresses has been continually improved to increase comfort and longevity. The materials used are free of harmful substances.

Seat and back of YONATA:

#### excess-pocket spring mattress



upholstery fabric non woven material fiberfill foam casing high pocket spring non woven material metal mesh rigid metal frame

### **Extras for even more comfort:**

The **INNO Topper** for YONATA appr. 150 x 200 x 5 cm Mattress made of 5 cm PU-Foam Cover made of 100 % breathable polyester fabric, removable and washable at 60° celsius

Use pro