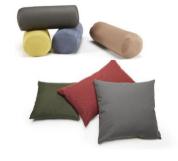

#### Mattress cover

appr. 150 x 200 x 2 cm

| Ellipse cushion (2 pc.) | appr. 13 x 25 x 55 cm |
|-------------------------|-----------------------|

| Roll cushion (2 pc.)   | appr. Ø 25 x 55 cm   |
|------------------------|----------------------|
| ROII CUSIIIOII (Z DC.) | auui. W 23 X 33 Uiii |

| Dapper cushion | appr. 45 x 45 cm |
|----------------|------------------|
| Dapper cushion | appr. 40 x 60 cm |
| Dapper cushion | appr. 50 x 80 cm |
| Dapper cushion | appr. 60 x 60 cm |

Circle cushionappr.  $\emptyset$  40 cmCircle cushionappr.  $\emptyset$  45 cm