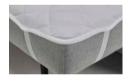

#### Mattress cover

appr. 150 x 200 x 2 cm

| Ellipse cushion (2 pc.) | appr. 13 x 25 x 55 cm |
|-------------------------|-----------------------|

| Roll cushion (2 pc.)   | appr. Ø 25 x 55 cm   |
|------------------------|----------------------|
| ROII CUSIIIOII (Z DC.) | auui. W 23 X 33 Uiii |