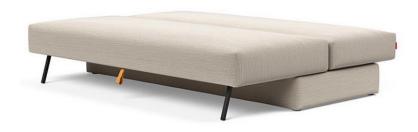

## **OSVALD**

#### multifunctional sofabed

Mattress dual pocket spring

75

Upholstery smooth look, cover not detachable

Back cushions loose cushions with zipper Storage large bedding box included

Legs matt black metall, automatically fold out when converted into a bed

#### Sofa OSVALD

mattress size appr. 150 x 200 cm