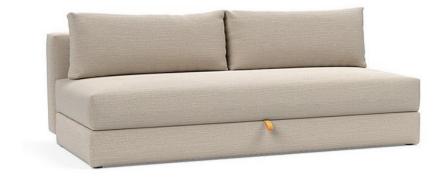

## **OSVALD**

#### multifunctional sofabed

Mattress dual pocket spring

75

Upholstery smooth look, cover not detachable

Back cushions loose cushions with zipper Storage large bedding box included

Legs matt black metall, automatically fold out when converted into a bed

#### Sofa OSVALD

mattress size appr. 150 x 200 cm