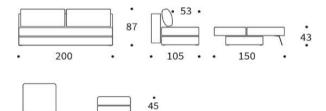

#### multifunctional sofabed

Mattress dual pocket spring

75

Upholstery smooth look, cover not detachable

Back cushions loose cushions with zipper Storage large bedding box included

Legs matt black metall, automatically fold out when converted into a bed

#### Sofa OSVALD

mattress size appr. 150 x 200 cm