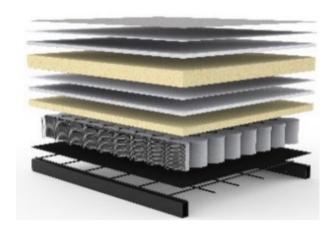

#### **Cross-section of mattress for OSVALD**

seat & back
Dual pocket spring

upholstery fabric non woven material fiberfill foam casing non woven material fiberfill foam casing 12 cm pocket spring non woven material metal mesh rigid metal frame