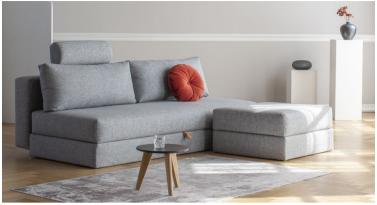

#### **CORNILA**

|   |     |   | •<br>87 |   | 53  | 3 · |   |     | $\neg$ | 43 |
|---|-----|---|---------|---|-----|-----|---|-----|--------|----|
| • | 200 | • |         | • | 105 | •   | • | 150 | •      |    |

|                                                    | fabrics<br>in stock | all other fabrics |
|----------------------------------------------------|---------------------|-------------------|
| <b>Sofa</b><br>mattress size<br>appr. 150 x 200 cm | 1.435 €             | 1.625€            |
| CORNILA ottoman<br>75 x 75 cm<br>with storage box  | 435 €               | 535€              |
| Headrest                                           | 135 €               | 135 €             |