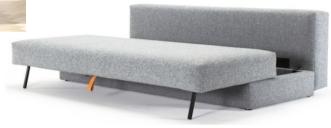

#### **SLYDERS**

Sofa transformed to bed within 10 seconds

easy opening

adjustable in height & angle