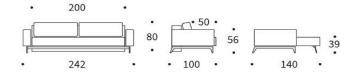

# INNOVATION LIVING CONCEPT STORES

Dunckerstr. 5 · 10437 Berlin +49 (0)30 - 4435 1414

www.innovation-sofas.com shop@innovation-sofas.com

# **IDUN**

Sofa with sleeping function



Mattress pocket spring
Bedding box included
Armrests upholstered

Back cushions Feather-fiberfill mix, loose cushions with zipper

Legs natural oak, lacquered

Upholstery smooth look, cover not detachable

change covers available



#### **IDUN Sofa with armrests**

mattress size appr. 140 x 200 cm

### alternate change cover for IDUN

for mattress and cushions

Headrest

adjustable in height & angle

## Fabrics in stock





521-MIXED-DANCE GREY

539-BOUCLÉ BEIGE

## INNOVATION LIVING®

Throughout the past 50 years the quality of the mattresses has been continually improved to increase comfort and longevity. The materials used are free of harmful substances.

Seat and back IDUN: pocket spring mattress



upholstery fabric non woven material fiberfill foam casing pocket spring fiberfill metal mesh rigid metal frame

#### Extras for even more comfort:

The INNO Topper for IDUN appr. 140 x 200 x 5 cm Mattress made of 5 cm PU-Foam Cover made of 100 % breathable polyester fabric, removable and washable at 60° celsius

U