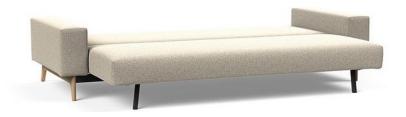

# **IDUN**

Sofa with sleeping function

Mattress pocket spring
Bedding box included
Armrests upholstered

Back cushions Feather-fiberfill mix, loose cushions with zipper

Legs natural oak, lacquered

Upholstery smooth look, cover not detachable

#### **IDUN Sofa with armrests**

mattress size appr. 140 x 200 cm