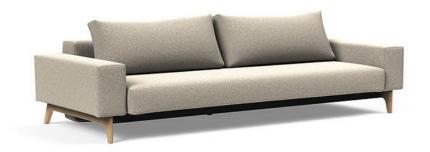

# **IDUN**

Sofa with sleeping function

Mattress pocket spring
Bedding box included
Armrests upholstered

Back cushions Feather-fiberfill mix, loose cushions with zipper

Legs natural oak, lacquered

Upholstery smooth look, cover not detachable

#### **IDUN Sofa with armrests**

mattress size appr. 140 x 200 cm