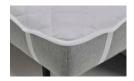

**Mattress cover** appr. 140 x 200 x 2 cm

appr. 13 x 25 x 55 cm

appr. Ø 25 x 55 cm